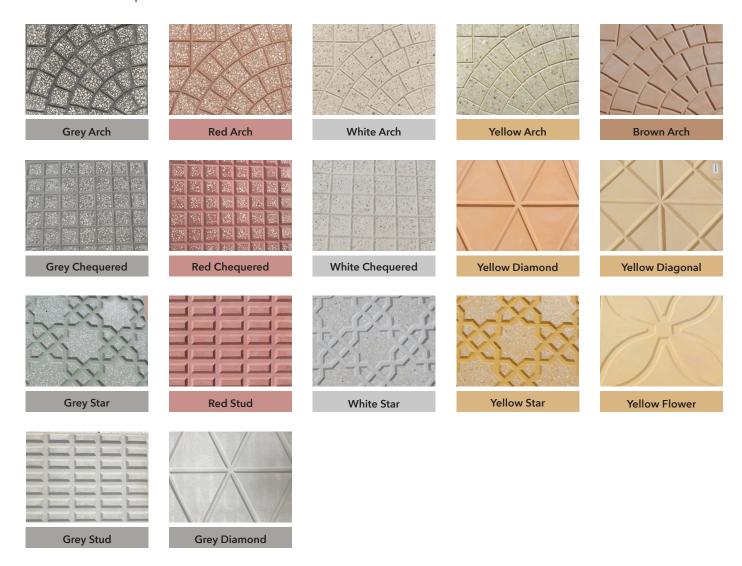

# **DESIGN TILES**

#### Design Tiles are available in two variants:

- Concrete/Cement Type-These are unpolished & without a Terrazzo surface
- Terrazzo Type-These have a polished surface

A surface sealer is available for Design Tiles, this would be applied after installation. Additional colours are also available. Please speak with your sales representative for more information on both of these options.