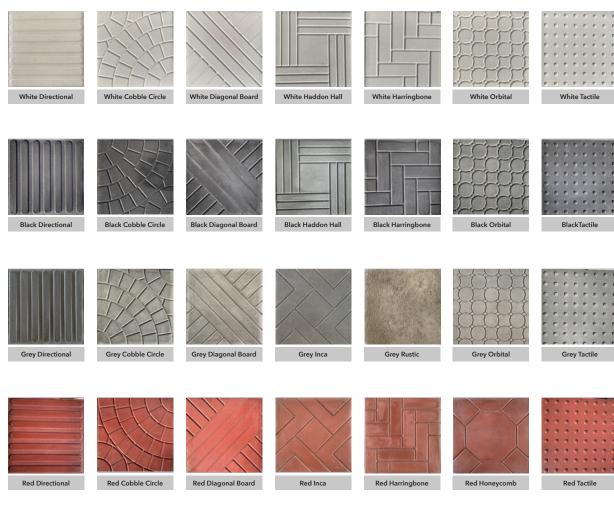

## **DESIGN TILES**

Design tiles are exceptionally durable and a perfect alternative to standard interlock tiles. Our design tiles come in wide range of colours, textures and patterns providing countless design options. We utilize high quality materials including terrazzo chips to ensure the longevity of the colour and gloss surpasses that of interlock tile. Design tiles are recommended for walkways, courtyards, pool areas and private driveways.

#### Design Tiles are available in two variants:

- Concrete/Cement Type-These are unpolished & without a Terrazzo surface
- Terrazzo Type-These have a polished surface

A surface sealer is available for Design Tiles, this would be applied after installation. Additional colours are also available. Please speak with your sales representative for more information on both of these options.

#### **Technical Specifications**

|                      | Size (cm) | Thickness<br>(mm) as BS | Weight of Each<br>Tile (kg) | No of Tiles<br>Per m <sup>2</sup> | Weight<br>kg/m² | No of Tiles<br>Per Pallet | SQM of Tile<br>Per Pallet |
|----------------------|-----------|-------------------------|-----------------------------|-----------------------------------|-----------------|---------------------------|---------------------------|
| Terrazzo Design Tile | 30 × 30   | 25±3                    | 5.8-6.5                     | 11.11                             | 65-72           | 336                       | 30.24                     |
| Terrazzo Design Tile | 40 × 40   | 35±3                    | 12~13                       | 6.25                              | 75-78           | 150                       | 24                        |