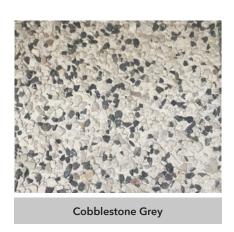

# EXPOSED AGGREGATE TILE

Inspired by nature, our exposed aggregate tiles are made from natural materials and offer many functional and aesthetic benefits.

Exposed aggregate tiles are constructed with concrete making it exceptionally durable and suited for high traffic areas such as walkways. Its non-slip surface makes it the perfect choice for families with pools or areas of incline. Exposed aggregate is also ideal for landscaping projects as it blends in well with the natural surroundings.

Shangri-la Barr al Jissah Residences

Benefits of Exposed Aggregate Tile

- > Slip resistant
- > Able to withstand harsh weather conditions
- > No fading
- > Environmentally friendly
- > Easy to keep clean