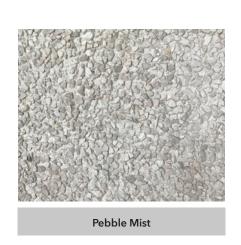

# EXPOSED AGGREGATE TILE

Inspired by nature, our exposed aggregate tiles are made from natural materials and offer many functional and aesthetic benefits.

Exposed aggregate tiles are constructed with concrete making it exceptionally durable and suited for high traffic areas such as walkways. Its non-slip surface makes it the perfect choice for families with pools or areas of incline. Exposed aggregate is also ideal for landscaping projects as it blends in well with the natural surroundings.

Shangri-la Barr al Jissah Residences

Benefits of Exposed Aggregate Tile

- > Slip resistant
- > Able to withstand harsh weather conditions
- > No fading
- > Environmentally friendly
- > Easy to keep clean