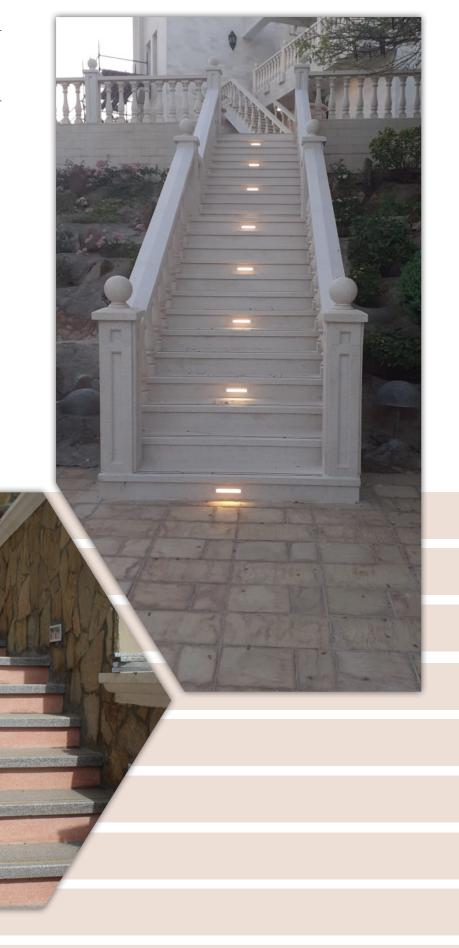

# TERRAZZO TREAD AND RISERS

ATTF manually fabricates customized treads and risers based on individual client requirements.

We offer the following options:

- Treads with or without groves
- Treads unfilled or filled with with carborendum powder, brass or stainless steel strips
- Treads and risers with the same or contrast color
- Steps and risers with standard or yellow stone surface finish