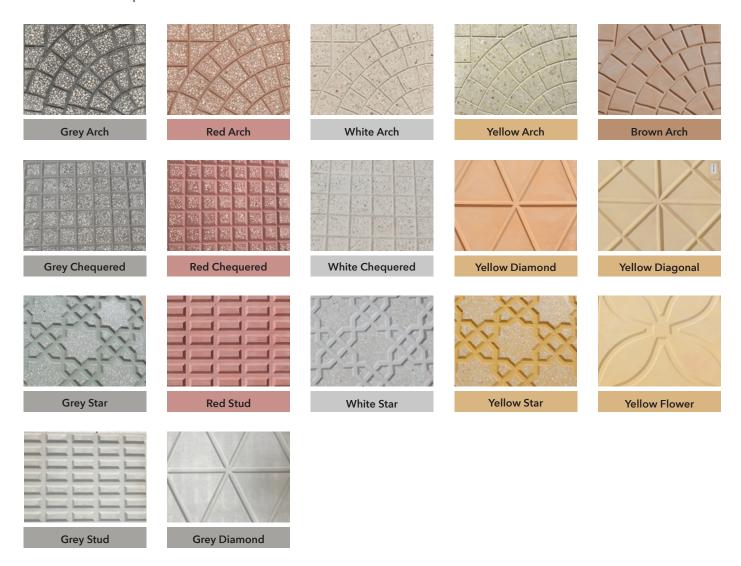

## **DESIGN TILES**

Design tiles are exceptionally durable and a perfect alternative to standard interlock tiles. Our design tiles come in wide range of colours, textures and patterns providing countless design options. We utilize high quality materials including terrazzo chips to ensure the longevity of the colour and gloss surpasses that of interlock tile. Design tiles are recommended for walkways, courtyards, pool areas and private driveways.

## Benefits of Design Tile

- > High level of customization
- Long lasting colour and shine
- > Provides a polished appearance

#### Design Tiles are available in two variants:

- Concrete/Cement Type-These are unpolished & without a Terrazzo surface
- Terrazzo Type-These have a polished surface

A surface sealer is available for Design Tiles, this would be applied after installation. Additional colours are also available. Please speak with your sales representative for more information on both of these options.