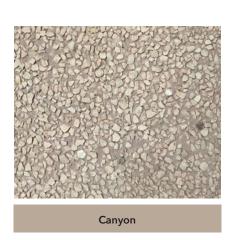

# EXPOSED AGGREGATE TILE

Inspired by nature, our exposed aggregate tiles are made from natural materials and offer many functional and aesthetic benefits.

Exposed aggregate tiles are constructed with concrete making it exceptionally durable and suited for high traffic areas such as walkways. Its non-slip surface makes it the perfect choice for families with pools or areas of incline. Exposed aggregate is also ideal for landscaping projects as it blends in well with the natural surroundings.

Shangri-la Barr al Jissah Residences

Benefits of Exposed Aggregate Tile

- > Slip resistant
- > Able to withstand harsh weather conditions
- > No fading
- > Environmentally friendly
- > Easy to keep clean