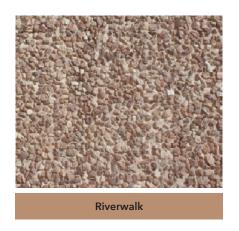

# EXPOSED AGGREGATE TILE

Inspired by nature, our exposed aggregate tiles are made from natural materials and offer many functional and aesthetic benefits.

Exposed aggregate tiles are constructed with concrete making it exceptionally durable and suited for high traffic areas such as walkways. Its non-slip surface makes it the perfect choice for families with pools or areas of incline. Exposed aggregate is also ideal for landscaping projects as it blends in well with the natural surroundings.

Shangri-la Barr al Jissah Residences

Benefits of Exposed Aggregate Tile

- > Slip resistant
- > Able to withstand harsh weather conditions
- > No fading
- > Environmentally friendly
- > Easy to keep clean