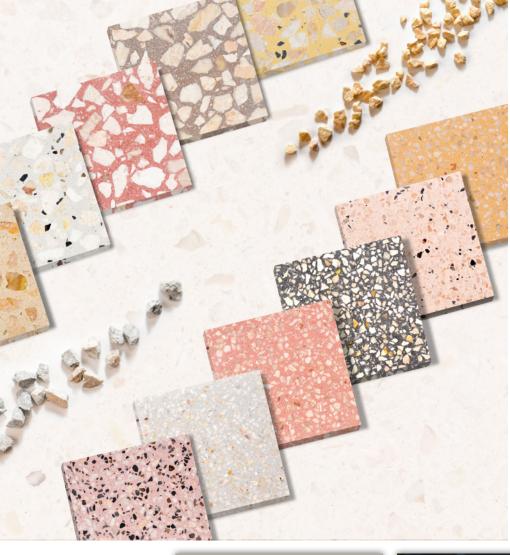

## **DESIGN TILES**

Design tiles are exceptionally durable and a perfect alternative to standard interlock tiles. Our design tiles come in wide range of colours, textures and patterns providing countless design options. We utilize high quality materials including terrazzo chips to ensure the longevity of the colour and gloss surpasses that of interlock tile. Design tiles are recommended for walkways, courtyards, pool areas and private driveways.

#### Design Tiles are available in two variants:

- Concrete/Cement Type-These are unpolished & without a Terrazzo surface
- Terrazzo Type-These have a polished surface

A surface sealer is available for Design Tiles, this would be applied after installation. Additional colours are also available. Please speak with your sales representative for more information on both of these options.